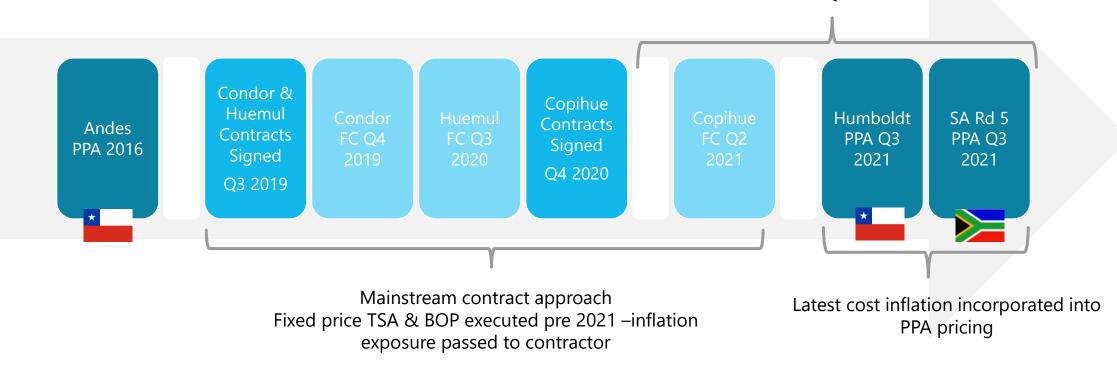

# Key sector themes

Limited exposure to cost inflation

#### Contracting strategy & timing offers protection to cost inflation

• All key contracts for Andes Renovables were executed pre-2021. Fixed price approach with key risks (solar panels, steel, shipping, labor etc.) passed to contractors

#### Latest cost inflation incorporated in bidding strategy

Cost increases O1 2021 onwards

 Applies to recent PPAs Humboldt, SA Rd 5 and current live PPA discussions