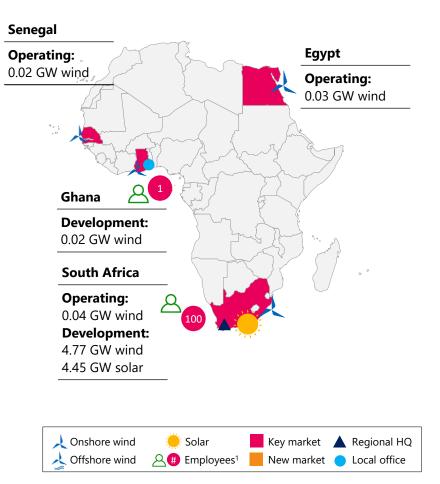

### Africa

Round 5 auction win makes Mainstream the leading renewable energy company in South Africa

#### Round 5 award

- On 28 October 2021 Preferred Bidder announcements.
- Mainstream succeeded in winning 12 projects representing 49% of the total allocation, a total of 1.27 GW
- Progressing completion of development and pre-construction activities and preparing projects for financial close

#### **Round 6 auction**

Awaiting Round 6 bid date with a capacity of 1,000 MW solar PV and 1,600 MW wind expected

#### Pan African platform Lekela Power

- Lekela platform has over 1 GW gross under construction or in operations
- Mainstream operates all of Lekela's operational projects in South Africa totalling 610 MW across 5 projects
- Exit process underway with Financial Advisors appointed. Phase 1 of the process kicked off in December 2021 with a view to a transaction close in 2022