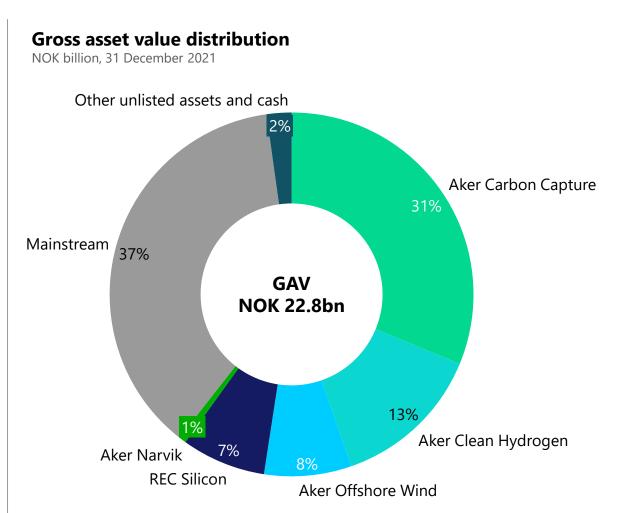

# Portfolio composition

NOK million

|                         |                           |                                                      | Per 30 Se       | Per 30 Sep 2021 Per 31 |                 | Dec 2021    |  |
|-------------------------|---------------------------|------------------------------------------------------|-----------------|------------------------|-----------------|-------------|--|
|                         |                           |                                                      | Aker Horizons % | NOK million            | Aker Horizons % | NOK million |  |
| Platform<br>investments | AKER<br>CARBON<br>CAPTURE | Aker Carbon Capture                                  | 49.3%           | 8,219                  | 42.3%           | 7,062       |  |
| investments             | AKER<br>CLEAN<br>HYDROGEN | Aker Clean Hydrogen                                  | 77.2%           | 3,374                  | 77.2%           | 3,039       |  |
|                         | AKER<br>OFFSHORE<br>WIND  | Aker Offshore Wind                                   | 51.0%           | 1,690                  | 51.0%           | 1,756       |  |
|                         |                           | <sup>1</sup> Mainstream Renewable Power <sup>1</sup> | 75.0%           | 7,713                  | 75.0%           | 8,419       |  |
| Sunrise                 | <b>REC</b> SiLICON        | REC Silicon <sup>4</sup>                             | 24.7%           | 1,211                  | 24.7%           | 1,695       |  |
| portfolio               |                           | Rainpower                                            | 100.0%          | 134                    | 100.0%          | 159         |  |
|                         | SUPERNOODE                | SuperNode                                            | 49.9%           | 48                     | 49.9%           | 48          |  |
|                         |                           | Aker Narvik                                          |                 |                        | 100.0%          | 145         |  |
|                         |                           | Cash and other assets <sup>2</sup>                   |                 | 234                    |                 | 498         |  |
|                         |                           | Gross asset value <sup>3</sup>                       |                 | 22,620                 |                 | 22,819      |  |
|                         |                           | Liabilities <sup>5</sup>                             |                 | (6,564)                |                 | (5,896)     |  |
|                         |                           | Net asset value                                      |                 | 16,056                 |                 | 16,923      |  |