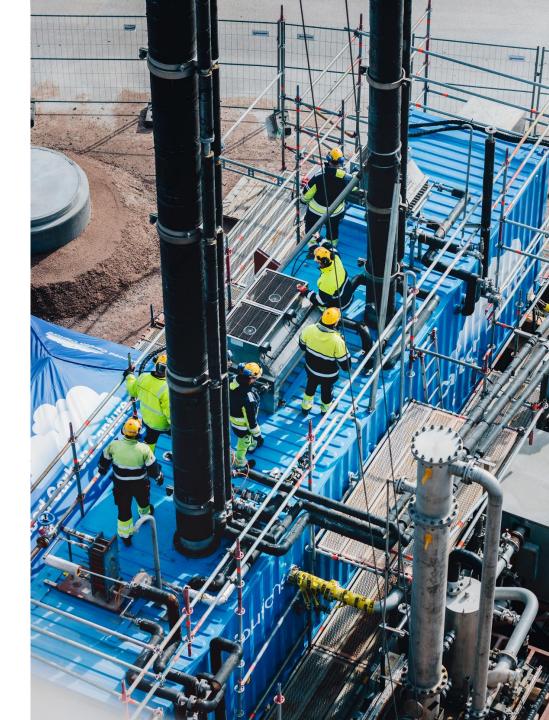

# Aker Carbon Capture

#### **Company highlights**

- Awarded FEED contract for BP's Net Zero Teesside gas-to-power facility as part of consortium – project capacity to capture and store up to 2 million tons CO<sub>2</sub> per year
- Work commenced on modular Just Catch<sup>™</sup> CCU project at Twence's wasteto-energy plant in the Netherlands
- Brevik CCS project the world's first carbon capture plant at a cement facility progressing according to schedule
- Partnership with Viridor to explore use of Just Catch<sup>™</sup> at five waste-toenergy sites combined with two bespoke CCS plants
- Partnered with Dan-Unity CO<sub>2</sub>, Höegh LNG and Altera post-quarter for CO<sub>2</sub> processing, transport and storage to accelerate full value-chain offerings