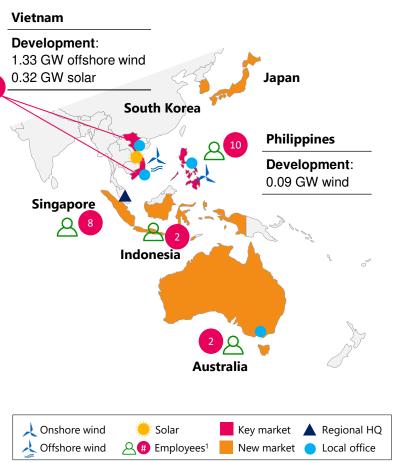

# Asia Pacific

Mainstream is focused on reaching FC on Soc Trang and Dak Nong projects, pipeline development and new market entries

#### **Vietnam Progress**

- Active presence in Vietnam with 2.3 GW gross pipeline of solar and offshore wind projects
- Investment Registration Certification (IRC) received in November 2021 for the first 200 MW of the 1.4 GW Phu Cuong Soc Trang offshore wind farm
- At COP26 Vietnamese Government stated its intention to phase out coal by the 2040s and reach Net Zero by 2050
- 8th Power Development Plan (PDP 8) expected H1 2022, with latest draft committing to accelerate renewable energy

#### **Regional Pipeline**

- APAC capacity of renewable energy is expected to triple by 2050
- Exploring market entry opportunities in Indonesia and in August 2021 opened a regional office in Jakarta
- In the Philippines, our lead project, the 90 MW Cam Sur onshore wind farm progressing, and actively exploring other early-stage opportunities and pipeline additions
- Market entry for Mainstream and AOW in Japan on track with the planned transaction closing of the floating offshore wind project in Q1 2022