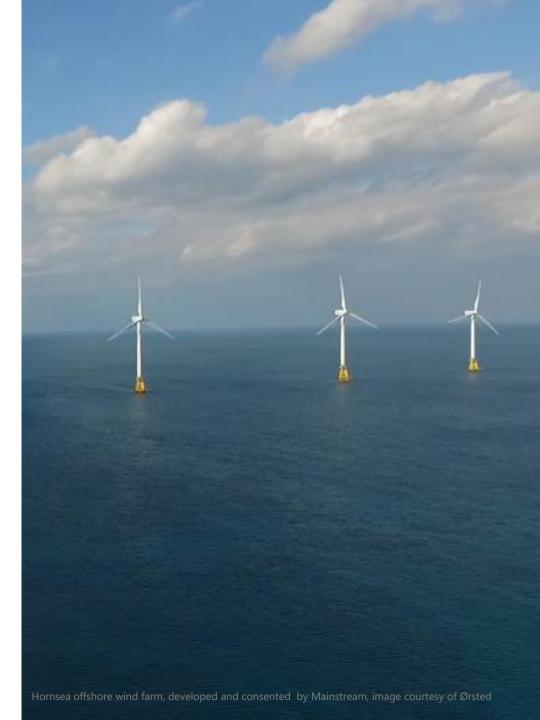

# Aker Offshore Wind

#### **Company highlights**

- KF Wind consortium obtained its first electric business licenses in South Korea for total capacity of 870 MW, granting continued exclusive rights to realize part of the world's first commercial-scale floating wind farms
- Consortium established with Statkraft and Ocean Winds for Utsira Nord expect lease area competition to start during 2022
- Disappointed by ScotWind outcome, however still seeing opportunities in the UK with Celtic Sea and INTOG coming later in 2022
- Terms agreed with Progression Energy to acquire 50% stake in their floating offshore wind project in Japan together with Mainstream, potential to use Principle Power's WindFloat® technology