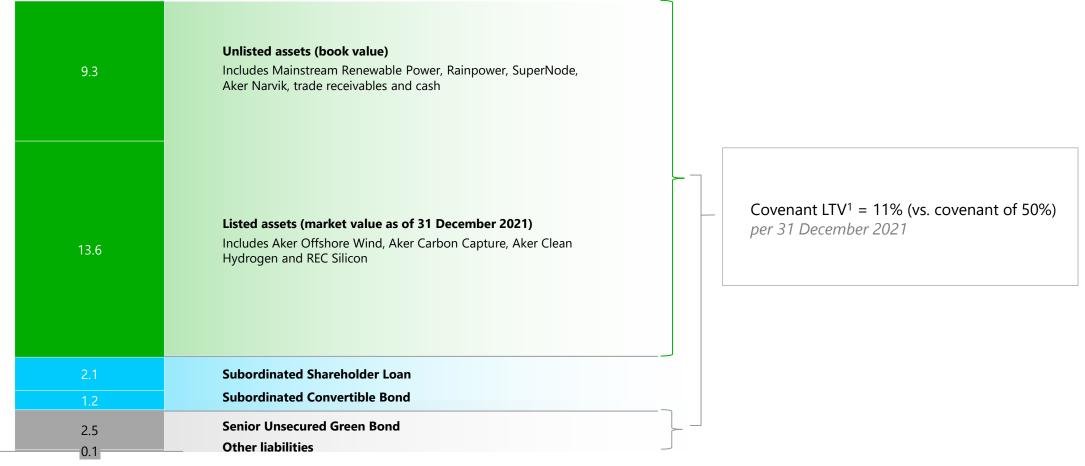

itial NOK 1,500m 1,500 conversion price at NOK 43.75 per share convertible bond 2,500 Senior unsecured NOK 2,500m 3m NIBOR + 325 bps coupon per annum green bond 2,000 The RCF was upsized from a committed facility of EUR 400m to a committed Revolving credit EUR 500m facility of EUR 500m in Q4. A new facility accordion option of EUR 100m was further added. 2021 2022 2023 2024 2025 2026

# Liquidity and net interest-bearing debt NOK million

#### **Cash and undrawn RCF as of 31 December 2021** NOK million

#### 5,421 4,994 427 Undrawn RCF 4,994 5,354 427 Interest-bearing debt 5,781 Undrawn RCF Cash Cash and undrawn RCF Debt Cash Net interest-bearing debt 31 December 2021 31 December 2021

#### **Net interest-bearing debt as of 31 December 2021** NOK million

# Capital structure

NOK billion



<sup>31</sup> December 2021

# 3. Strategic perspectives

## Summary

Fundamentals strengthening

- Carbon price momentum continues Highest ever EUA price observed, increasing from 40 to 98 EUR/tonne over past 12 months
- Corporate investments and initiatives to reduce emissions and battle climate change gaining momentum
- Unprecedented capital spending on physical assets needed for net-zero transition est. at USD 9.2 trillion per year to 2050<sup>1</sup>

Industrial development

- Several milestones reached for key projects e.g., Twence, Aukra, Hegra, Chile construction, South Africa R5, South Korea EBL
- Strategic partnerships announced including with REC Silicon and Hanwha Solutions, a world leading solar PV manufacturer
- Green industrial development in Narvik region continues with p