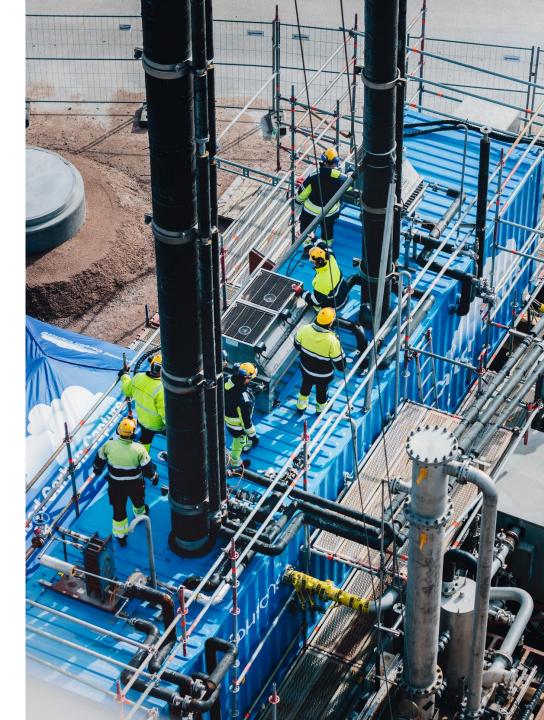

# Aker Carbon Capture

#### **Company highlights**

- Awarded FEED contract for BP's Net Zero Teesside gas-to-power facility as part of consortium – project capacity to capture and store up to 2 million tons CO<sub>2</sub> per year
- Work commenced on modular Just Catch<sup>™</sup> CCU project at Twence's wasteto-energy plant in the Netherlands
- Brevik CCS project the world's first carbon capture plant at a cement facility progressing according to schedule
- Partnership with Viridor to explore use of Just Catch<sup>™</sup> at five waste-toenergy sites combined with two bespoke CCS plants
- Partnered with Dan-Unity CO<sub>2</sub>, Höegh LNG and Altera post-quarter for CO<sub>2</sub> processing, transport and storage to accelerate full value-chain offerings