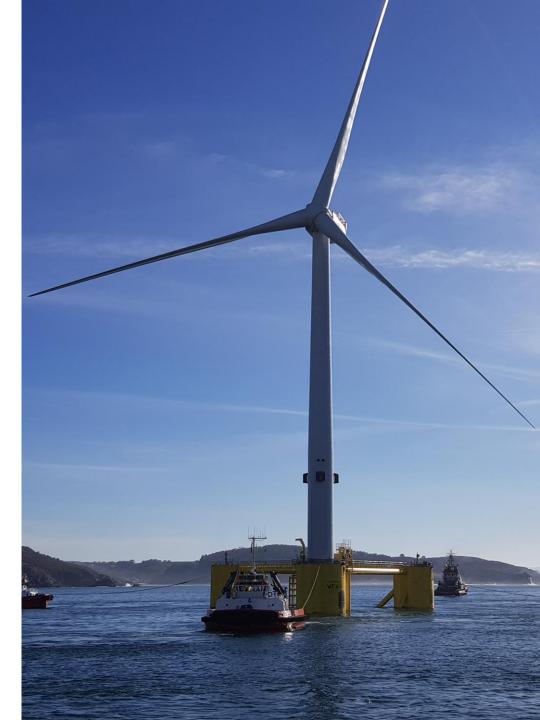

# Aker Offshore Wind

#### **Company highlights**

- KF Wind consortium obtained its first electric business licenses in South Korea for total capacity of 870 MW, granting continued exclusive rights to realize part of the world's first commercial-scale floating wind farms
- Consortium established with Statkraft and Ocean Winds for Utsira Nord expect lease area competition to start during 2022
- Disappointed by ScotWind outcome, however still seeing opportunities in the UK with Celtic Sea and INTOG coming later in 2022
- Terms agreed with Progression Energy to acquire 50% stake in their floating offshore wind project in Japan together with Mainstream, potential to use Principle Power's WindFloat® technology