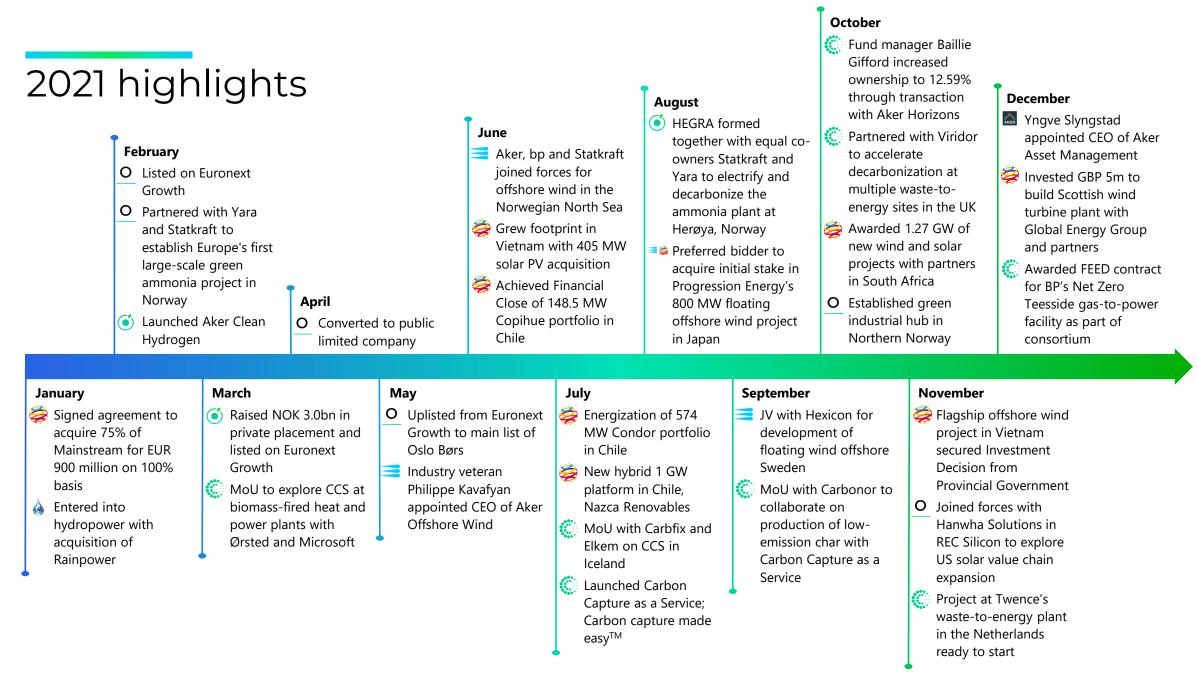

# Main developments

- Industrial progress across the group several project milestones and new partnerships
- Preparations made for volatile capital markets strengthened financial position and diversifying funding sources
- Energy transition fundamentals continue to gain momentum