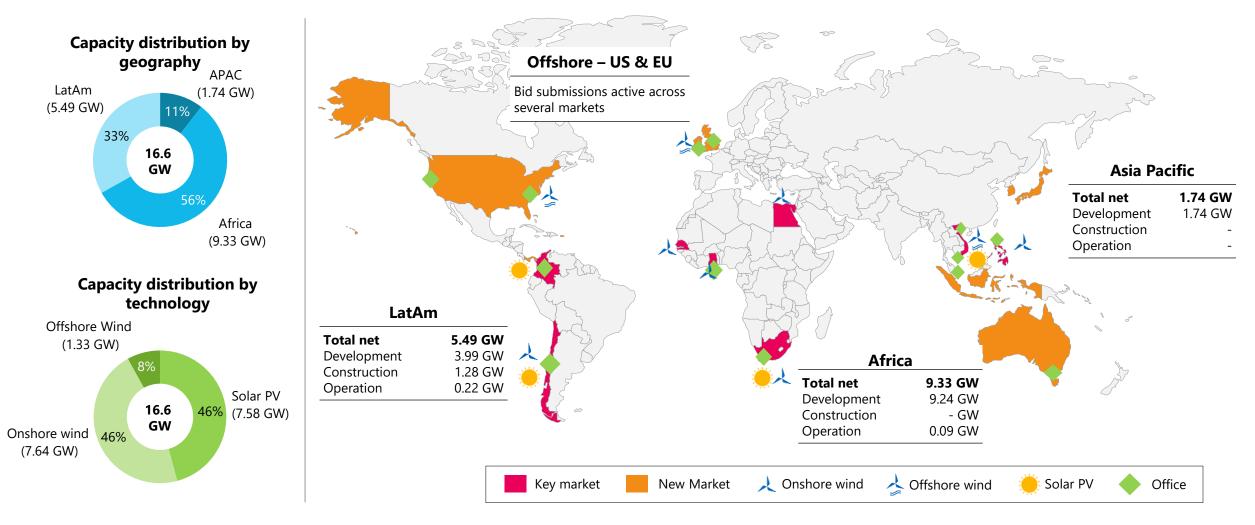

16.6 GW portfolio of projects

Addition of new earlystage development projects in South Africa Alena and West Bakr projects reached COD during Q4 2021

# Global portfolio of wind and solar assets

Regional platforms in high-growth markets

# Latin America

Execution of remaining projects in construction top priority followed by winning private and public PPAs

### Africa

Round 5 auction win makes Mainstream the leading renewable energy company in South Africa

# Asia Pacific

Mainstream is focused on reaching FC on Soc Trang and Dak Nong projects, pipeline development and new market entries

# Offshore Wind

Mainstream is pursuing several global offshore opportunities