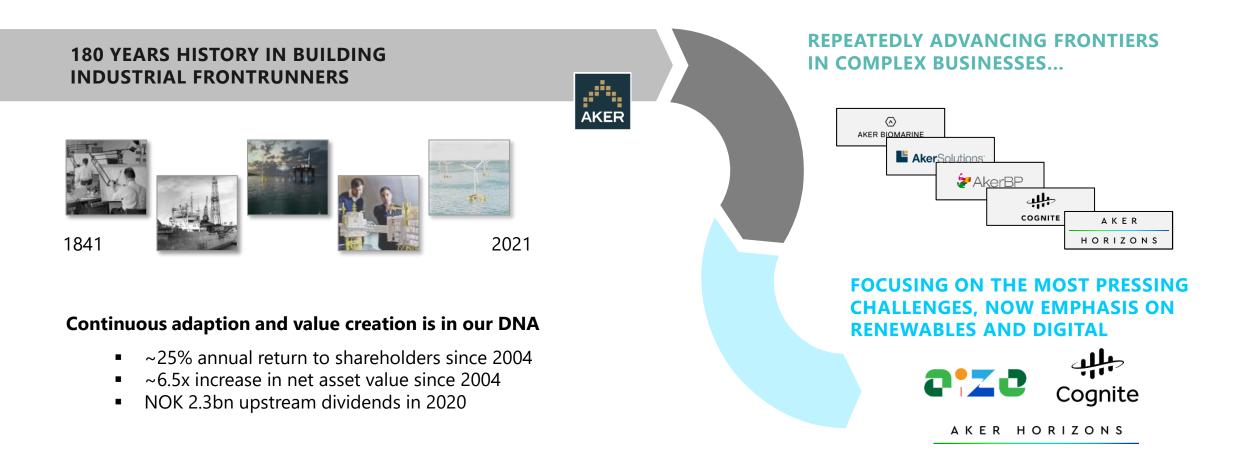

|                   | 352                | 0.6             |
| Unlisted assets      |               |                |               |                   | 8,770              | 14.4            |
| Cash and receivables |               |                |               |                   | 498                | 0.8             |
| GAV                  |               |                |               |                   | 22,819             | 37.4            |
| Liabilities          |               |                |               |                   | (5,896)            | (9.7)           |
| NAV                  |               |                |               |                   | 16,923             | 27.8            |

# Part of the Aker group with 180 years of industrial heritage



# Mainstream Project Overview

| Portfolio       | Country                                                                                                                                                                                                                                               | Technology                                                                                                                                                                                                                                                                                                                                                            | Economic<br>interest