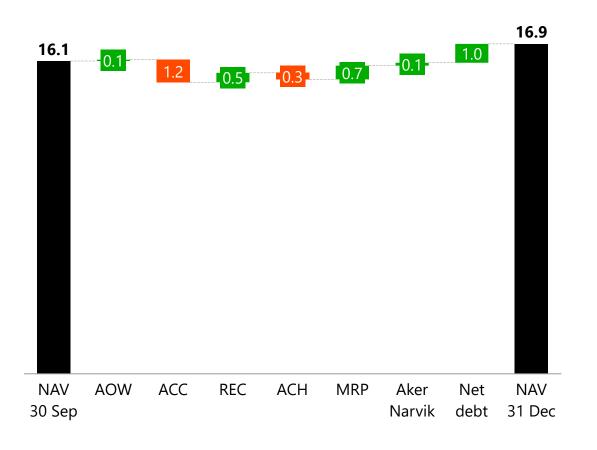

## Portfolio development

Net asset value development

NOK billion, 30 September – 31 December 2021

# Portfolio composition

NOK million

|                         |                           |                                                      | Per 30 Se       | Per 30 Sep 2021 Per 31 |                 | Dec 2021    |  |
|-------------------------|---------------------------|------------------------------------------------------|-----------------|------------------------|-----------------|-------------|--|
|                         |                           |                                                      | Aker Horizons % | NOK million            | Aker Horizons % | NOK million |  |
| Platform<br>investments | AKER<br>CARBON<br>CAPTURE | Aker Carbon Capture                                  | 49.3%           | 8,219                  | 42.3%           | 7,062       |  |
| investments             | AKER<br>CLEAN<br>HYDROGEN | Aker Clean Hydrogen                                  | 77.2%           | 3,374                  | 77.2%           | 3,039       |  |
|                         | AKER<br>OFFSHORE<br>WIND  | Aker Offshore Wind                                   | 51.0%           | 1,690                  | 51.0%           | 1,756       |  |
|                         |                           | <sup>1</sup> Mainstream Renewable Power <sup>1</sup> | 75.0%           | 7,713                  | 75.0%           | 8,419       |  |
| Sunrise                 | <b>REC</b> SiLICON        | REC Silicon <sup>4</sup>                             | 24.7%           | 1,211                  | 24.7%           | 1,695       |  |
| portfolio               |                           | Rainpower                                            | 100.0%          | 134                    | 100.0%          | 159         |  |
|                         | SUPERNOODE                | SuperNode                                            | 49.9%           | 48                     | 49.9%           | 48          |  |
|                         |                           | Aker Narvik                                          |                 |                        | 100.0%          | 145         |  |
|                         |                           | Cash and other assets <sup>2</sup>                   |                 | 234                    |                 | 498         |  |
|                         |                           | Gross asset value <sup>3</sup>                       |                 | 22,620                 |                 | 22,819      |  |
|                         |                           | Liabilities <sup>5</sup>                             |                 | (6,564)                |                 | (5,896)     |  |
|                         |                           | Net asset value                                      |                 | 16,056                 |                 | 16,923      |  |