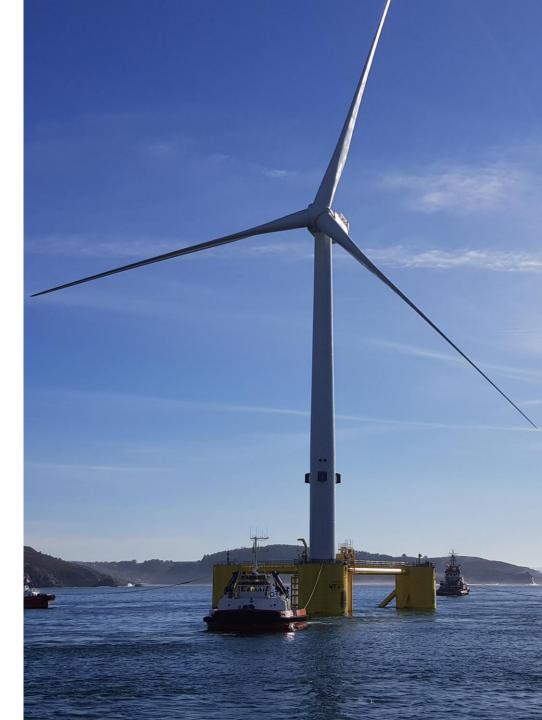

# Aker Offshore Wind

#### **Company highlights**

- KF Wind consortium obtained its first electric business licenses in South Korea for total capacity of 870 MW, granting continued exclusive rights to realize part of the world's first commercial-scale floating wind farms
- Consortium established with Statkraft and Ocean Winds for Utsira Nord expect lease area competition to start during 2022
- Disappointed by ScotWind outcome, however still seeing opportunities in the UK with Celtic Sea and INTOG coming later in 2022
- Terms agreed with Progression Energy to acquire 50% stake in their floating offshore wind project in Japan together with Mainstream, potential to use Principle Power's WindFloat® technology